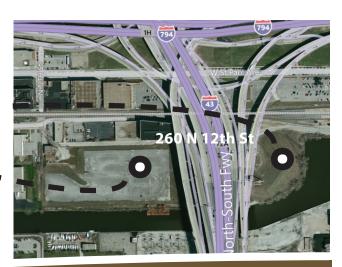

## Property Details

**Tax-Key:** 3612141000 **Current Use: Vacant** 

**Lot Size:** 400,691 Sq Ft (9.19 acres)

**Zoning:** Industry-Heavy (IH)

Allowable Use: Industrial-Heavy Or

Negoitable Pending Use

**Traffic Frontage:** About 600 ft of Exposure

From 6th Street Viaduct Facing West & Marquette Interchange Exposure From

Interstate I-43, I-94

## Property Highlights

53208

• Menomonee River Access

Potential Rail Access

• Freeway Access to I-94 < 1/4 Mile

• Immediate Access to the Hank Aaron State Trail

• Close to Downtown, Marguette, & Menomonee Valley