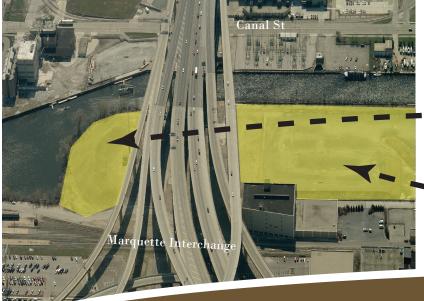

## Property Details

**Tax-Key:** 3612141000 **Current Use: Vacant** 

**Lot Size:** 400,691 Sq Ft (9.19 acres)

**Zoning:** Industry-Heavy (IH)

Allowable Use: Industrial-Heavy Or

Negoitable Pending Use

**Traffic Frontage:** About 600 ft of Exposure

From 6th Street Viaduct Facing West & Marquette Interchange Exposure From

Interstate I-43, I-94

## Property Highlights

53208

• Menomonee River Access

Potential Rail Access

• Freeway Access to I-94 < 1/4 Mile

• Immediate Access to the Hank Aaron State Trail

• Close to Downtown, Marguette, & Menomonee Valley